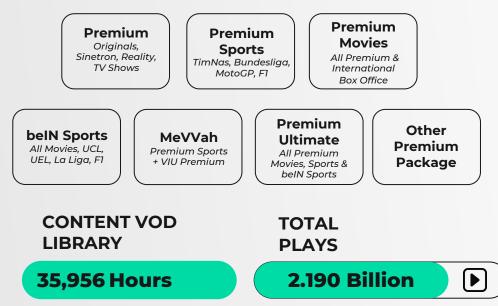

# Premium SVOD OTT Platform with the Most Diverse & Exclusive Lineup

VISION

- Exclusive Sports Hub: AFF, AFC, and UEFA Euro Cup rights secured through 2028.
- Award-Winning Originals: Home to acclaimed Vision+ Originals and hit short series.
- Box Office Library: Top local & global blockbuster films across genres.
- Kids & Family: Rich catalogue of animation and live-action for children.
- Unmatched Content Access: 35,000+ VOD hours & 110+ linear channels with catch-up.
- Exponential Growth: 5x transaction surge in 2024—from 1.1M to 5.4M YoY.

#### **CONTENT PACKAGE PLANS**

| TOTAL MAU                         | 110M                                     | PAID SUBS 4.1M      |
|-----------------------------------|------------------------------------------|---------------------|
|                                   | CONTENT F                                | PILLAR              |
| ((►))                             |                                          | ©~≣<br>₅⊖           |
| Video+<br>Video Streaming         | <b>News+</b><br>General &<br>News Portal | Hot+<br>UGC Content |
| گ                                 |                                          |                     |
| Audio+<br>Digital Audio Streaming | Music+ (Tre<br>Music Stream              | -                   |