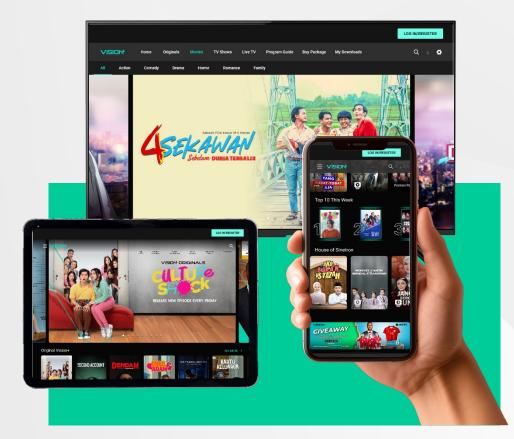

# **SVOD SUPERAPP – VISION+**

# Premium SVOD OTT Platform with the Most Diverse & Exclusive Lineup

VISION

- Exclusive Sports Hub: AFF, AFC, and UEFA Euro Cup rights secured through 2028.
- Award-Winning Originals: Home to acclaimed Vision+ Originals and hit short series.
- Box Office Library: Top local & global blockbuster films across genres.
- Kids & Family: Rich catalogue of animation and live-action for children.
- Unmatched Content Access: 35,000+ VOD hours & 110+ linear channels with catch-up.
- Exponential Growth: 5x transaction surge in 2024—from 1.1M to 5.4M YoY.