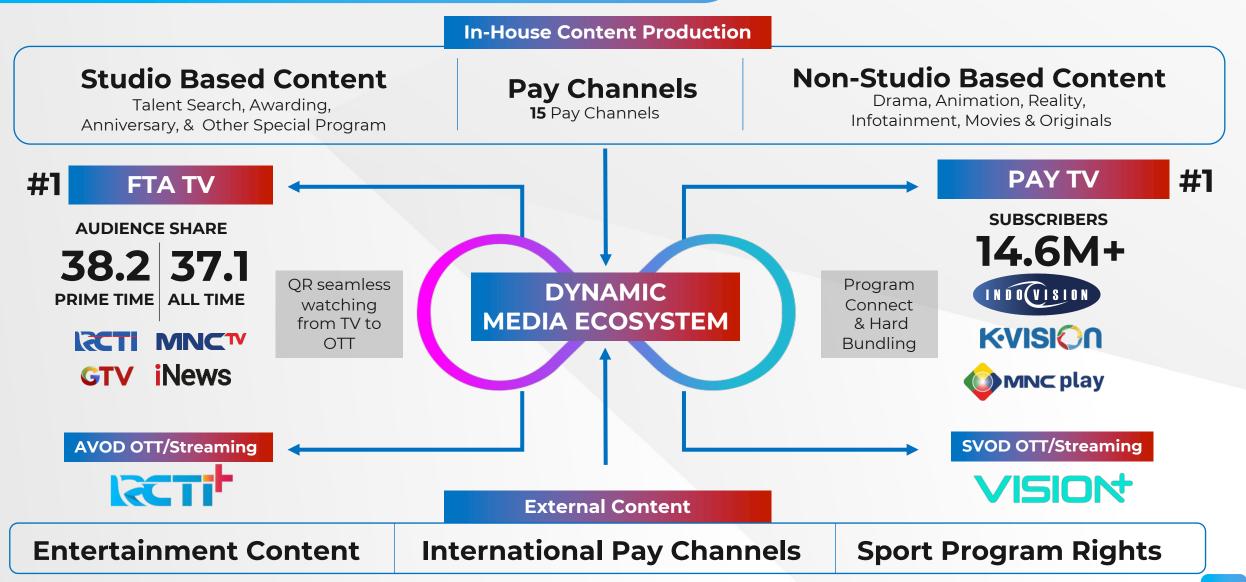

# MNC MEDIA PLATFORM & CONTENT IN DYNAMICS HIGH TECHNOLOGY INTEGRATED ECOSYSTEM

# PATENTED QR CODE TECHNOLOGY

# Enable users to transition from non-digital to digital platform

# **AVOD SUPERAPP – RCTI+**

• AVOD Superapp with the most content category offerings, comprising of Video, News, Audio, Games, UGC, Music, and Digital Book

• RCTI+ and Vision+ are **the only OTT Streaming service** that carry Indonesia's most watched 4 FTA channels, RCTI, GTV, MNCTV, and iNews.

# **SVOD SUPERAPP – VISION+**