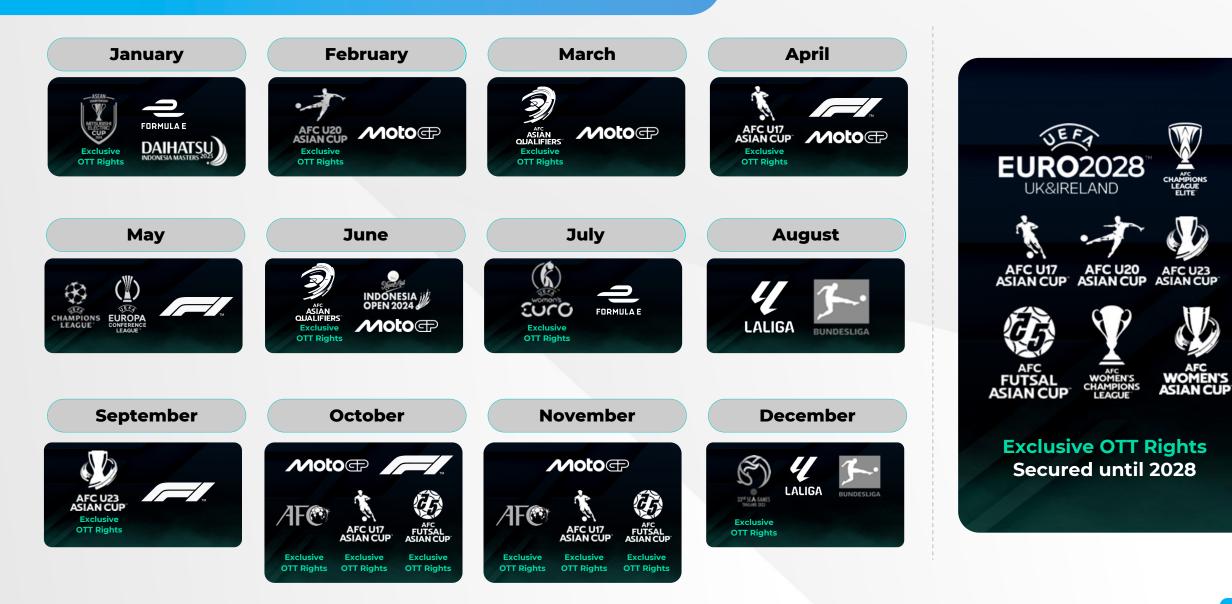

# **\+** SPORTS CONTENT CALENDAR 2025

# Premium SVOD OTT Platform with the Most Diverse & Exclusive Lineup

VISION

- Exclusive Sports Hub: AFF, AFC, and UEFA Euro Cup rights secured through 2028.
- Award-Winning Originals: Home to acclaimed Vision+ Originals and hit short series.
- Box Office Library: Top local & global blockbuster films across genres.
- Kids & Family: Rich catalogue of animation and live-action for children.
- Unmatched Content Access: 35,000+ VOD hours & 110+ linear channels with catch-up.
- Exponential Growth: 5x transaction surge in 2024—from 1.1M to 5.4M YoY.