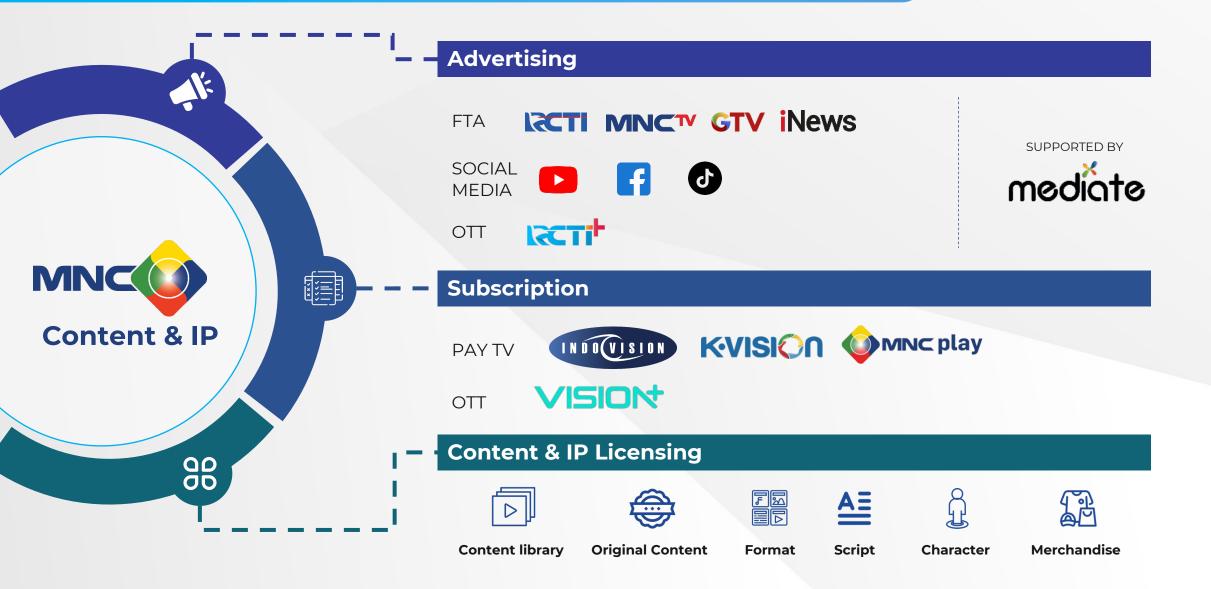

# **AVOD SUPERAPP – RCTI+**

• AVOD Superapp with the most content category offerings, comprising of Video, News, Audio, Games, UGC, Music, and Digital Book

• RCTI+ and Vision+ are **the only OTT Streaming service** that carry Indonesia's most watched 4 FTA channels, RCTI, GTV, MNCTV, and iNews.

• News+: Equipped with smart audio news & article reading feature.

• Creation of independent (standalone) advertising inventory on top of ads bundle from MNC Media's 4 FTA TV to drive incremental ads revenue.

VIDEGH NEWSH AUDICH GAMESH HATH EROOKH MUSICH