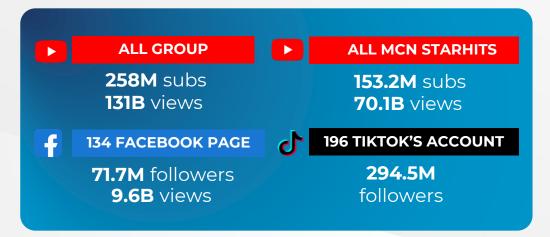

#### END TO END TALENT SOURCING & POOL MANAGEMENT

**400+** Artist **Manages Talent to Perform**  Talent Search TALENT On Air – Off Air – Digital MNC Production MANAGEMENT (Group or Non Group) • Organic **10 years Contract**  $\blacktriangleright$ MCN **Highest Traffic Generator** · 200+ **Content Creator & MNC Group** Consistently Generates 1.5 Billion Influencers ALL MCN STARHITS ALL GROUP **MULTI CHANNEL** Views/month 258M subs 153.2M subs MNC Group **NETWORK** 131B views **70.1B** views MNC 500-700 **Social Media** GROUP **134 FACEBOOK PAGE 196 TIKTOK'S ACCOUNT** 15 **Daily Social Media Upload** Channels from Content Library and 71.7M followers 294.5M **Original Production** 9.6B views followers Ы **Music Labels Consisting of Music Labels & Publishing Official Partners MUSIC LABEL &** 177 650+ PUBLISHING **HITS**REC**O**RDS SWARA Music Artists Songs Operates as music publisher starcipta with 163 Song Writers musikindo and 370 Compositions