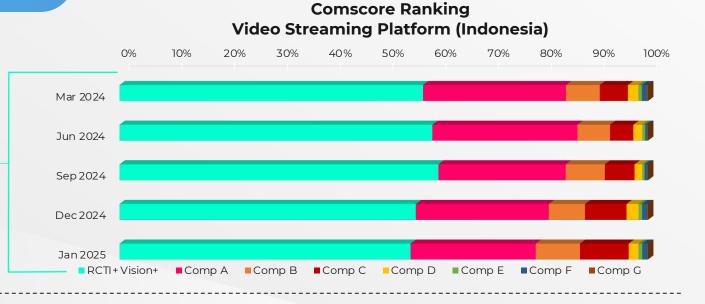

pendent (standalone) advertising inventory on top of ads bundle from MNC Media's 4 FTA TV to drive incremental ads revenue.

VIDEGH NEWSH AUDICH GAMESH HATH EROOKH MUSICH

# **SVOD SUPERAPP – VISION+**





# Premium SVOD OTT Platform with the Most Diverse & Exclusive Lineup

VISION

- Exclusive Sports Hub: AFF, AFC, and UEFA Euro Cup rights secured through 2028.
- Award-Winning Originals: Home to acclaimed Vision+ Originals and hit short series.
- Box Office Library: Top local & global blockbuster films across genres.
- Kids & Family: Rich catalogue of animation and live-action for children.
- Unmatched Content Access: 35,000+ VOD hours & 110+ linear channels with catch-up.
- Exponential Growth: 5x transaction surge in 2024—from 1.1M to 5.4M YoY.



# **#1 OTT STREAMING IN INDONESIA**





# CONSISTENTLY **#1 SPOT**



#### **CONTENT PACKAGE PLANS**





| TOTAL MAU                         | 110M                                     | PAID SUBS 4.1M      |
|-----------------------------------|------------------------------------------|---------------------|
|                                   | CONTENT F                                | PILLAR              |
| ((►))                             |                                          | ©~≣<br>₅⊖           |
| Video+<br>Video Streaming         | <b>News+</b><br>General &<br>News Portal | Hot+<br>UGC Content |
| گ                                 |                                          |                     |
| Audio+<br>Digital Audio Streaming | Music+ (Tre<br>Music Stream              | -                   |

# **\+** S