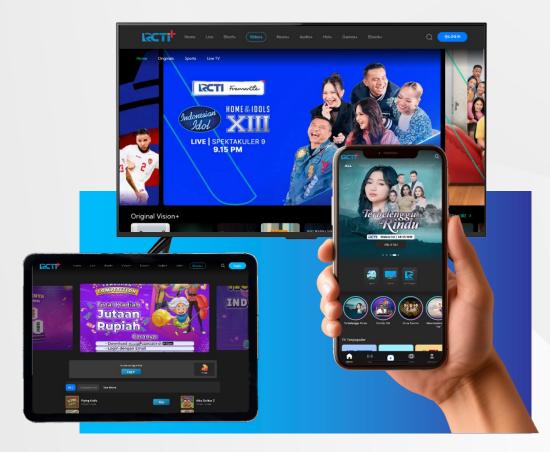

# **AVOD SUPERAPP – RCTI+**

• AVOD Superapp with the most content category offerings, comprising of Video, News, Audio, Games, UGC, Music, and Digital Book

• RCTI+ and Vision+ are **the only OTT Streaming service** that carry Indonesia's most watched 4 FTA channels, RCTI, GTV, MNCTV, and iNews.

• News+: Equipped with smart audio news & article reading feature.

• Creation of independent (standalone) advertising inventory on top of ads bundle from MNC Media's 4 FTA TV to drive incremental ads revenue.

VIDEGH NEWSH AUDICH GAMESH HATH EROOKH MUSICH